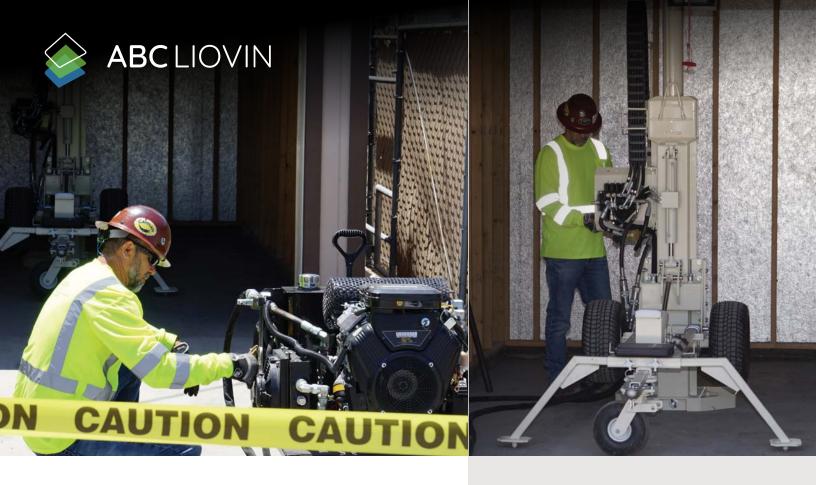

## **GEOPROBE 540MT**

**LEARN MORE** 

info@abcdrilling.com Phone: + 1 (562) 9818575 Web: abcdrilling.com This is the most reliable dolly mounted unit in the industry. It's easily maneuverable with two people and performs the same operations as larger probes.

## CAPABILITIES

- Fits through standard doorways
- Easily attaches to remote power unit by way of hydraulic lines with quick connects
- Removable outriggers for added stability
- DT22 Soil Sampling for Continuous Core & Interval Soil Sampling
- Macro Core Soil Sampling
- SP22 Hydropunch groundwater sampler
- Collection of soil/groundwater and set vapor probes in a single boring
- Prepack Monitoring well installations
- · Surface coring capabilities
- Ability to hoist and lower into uniquely remote and limited accessible areas