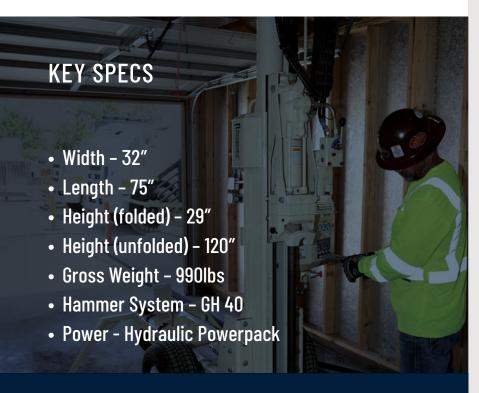

## **GEOPROBE 540MT**

**LEARN MORE** 

info@abcdrilling.com Phone: + 1 (562) 9818575 Web: abcdrilling.com This is the most reliable dolly mounted unit in the industry. It's easily maneuverable with two people and performs the same operations as larger probes.

## CAPABILITIES

- Fits through standard doorways
- Easily attaches to remote power unit by way of hydraulic lines with quick connects
- Removable outriggers for added stability
- DT22 Soil Sampling for Continuous Core & Interval Soil Sampling
- Macro Core Soil Sampling
- SP22 Hydropunch groundwater sampler
- Collection of soil/groundwater and set vapor probes in a single boring
- Prepack Monitoring well installations
- · Surface coring capabilities
- Ability to hoist and lower into uniquely remote and limited accessible areas